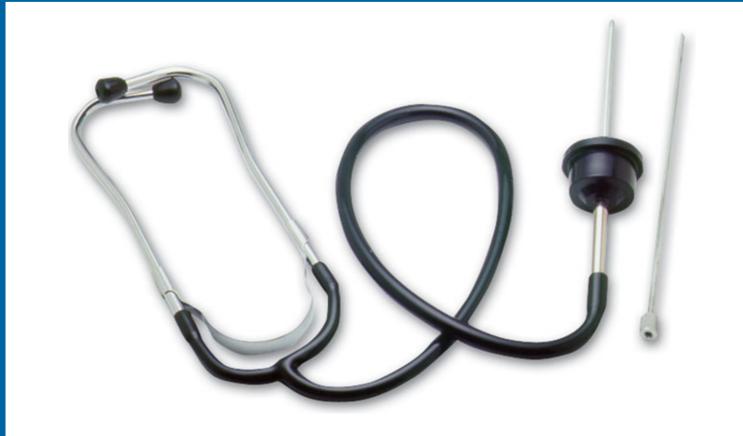

## **Mechanics Stethoscope**

Simple diagnostic tool for listening to engines, gearboxes and alternators. Complete with extended probe.

## **Additional Information**

- · Simple diagnostics tool for listening to engine, gearbox and alternators.
- · Complete with extended probe.
- · Professional mechanic quality.
- · Provides a fast and easy way to detect problems.
- · Plastic and rubber parts make this piece shock proof.